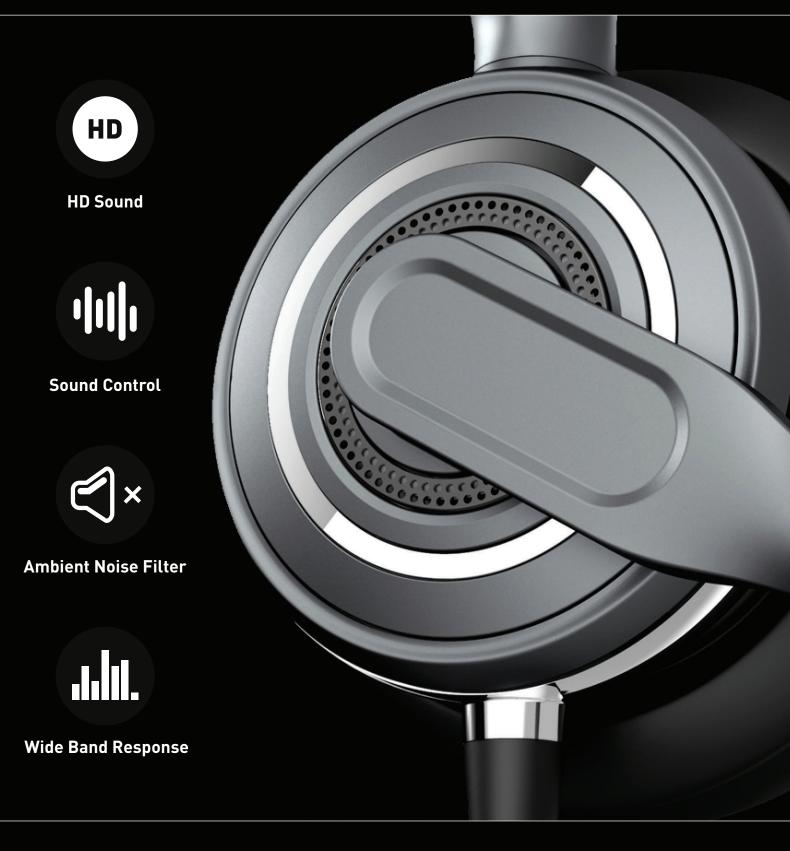

A highly sensitive Neodymium Magnet System for accurate sound reproduction and audio balance. The 700 series are all incorporated with a two tier noise cancelling system to promote your telephony experience and ultimately increase productivity in your day to day business.

## **Headset Features**

- > Obsidian Black in Colour
- > Binaural (double ear)
- > Ultra-lightweight
- > Adjustable Headband
- > Fully Flex Boom Headset
- > Extra Wide Head Support

- > Two Tier Noise Cancelling system with Ambient Noise Filter
- > HD/Ultra Clear Sound Speakers
- > Acoustic Shock Protection
- > Wideband Response Frequency
- > 2 Year Warranty