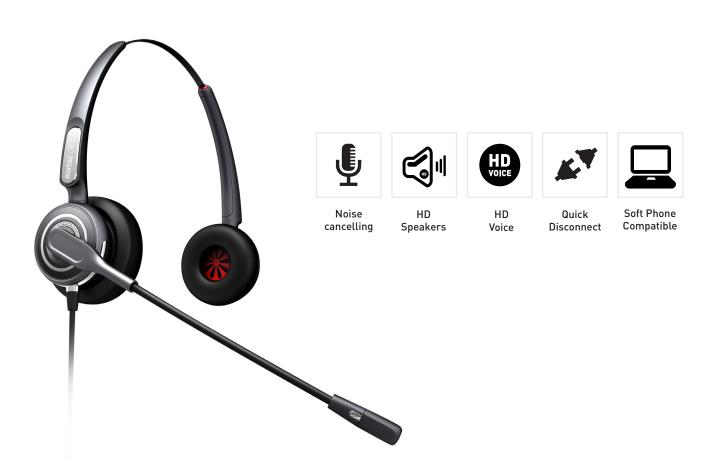

## **Binaural Flex Boom Headset**

The Eartec Office 710D Headset gives you a more personal audio experience, with its HD speakers giving you a crystal clear sound. The 710D has a sleek and refined Obsidian black exterior, an ultra-light weight body yet robust build.

## **Headset Features**

- > Obsidian Black in Colour
- > Binaural (double ear)
- > Ultra-lightweight
- > Adjustable Headband
- > Fully Flex Boom Headset
- > Extra Wide Head Support

- > Two Tier Noise Cancelling system with Ambient Noise Filter
- > HD/Ultra Clear Sound Speakers
- > Acoustic Shock Protection
- > Wideband Response Frequency
- > 2 Year Warranty